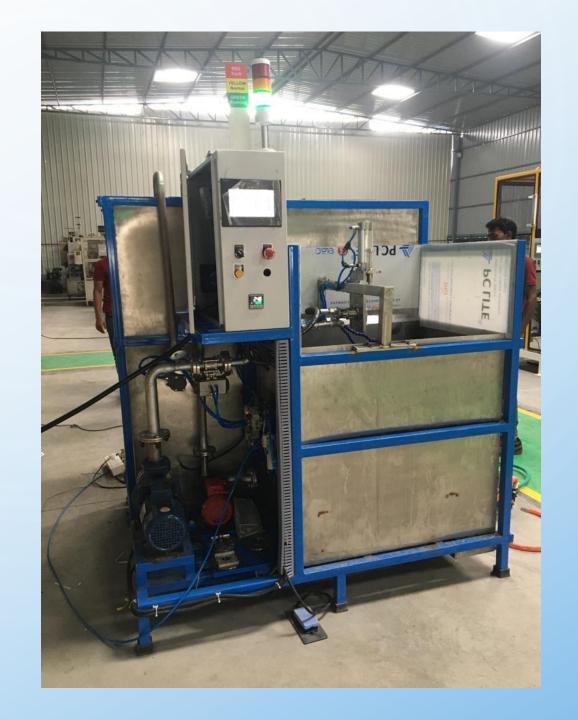

F AVG. 26 YEARS OLD



### ORGANIZATION STRUCTURE







### **PROGRESS PATH**

### **AREA**



### **NUMBER OF EMPLOYEE**





### **PROGRESS PATH**

### **NUMBER OF CUSTOMERS**

### TURNOVER (INR.LACS)







### **OUR PRODUCTS**

Robotic Cell:













### Feeding system with Powerised roller conveyor







Torqueing station:







### Torqueing station:







### **Robotics Welding Fixtures:**

















### **Manual Tack Welding Fixtures:**







### Variable Gauges:













### Welding Spm's:



**Weld Seamer** 



**Double end drive** 





**Welding station** 



**Data logging system** 



**Grinding station** 



### **Tool testing setup**





### Welding Fixture & Gauge:





















Laser Marking and leak testing machine:





### Flushing Machine:





**Auto Gauge:** 







### Marking Station







### Leakage Station







### **Hydraulic Press**







### Conveyor's:



**Belt conveyor** 



Chain conveyor



### Power roller conveyor









### **Control Panels:**

















### **OUR CUSTOMERS**

### faurecia







Eberspächer











































### **CONTACT US**



Gat no:1567, Shelar wasti, Dehu-Alandi road,

Chikhali, Pune-411062



info@electrodigit.com



www.electrodigit.com



+919766009577 / +919370286720





# Q & A