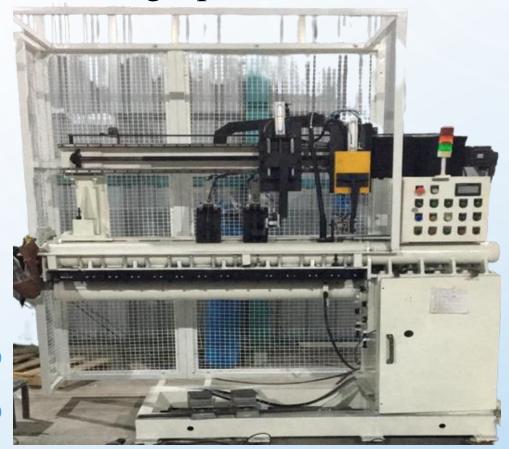

### Welding Spm's:

**Weld Seamer** 

**Double end drive** 

**Welding station** 

**Data logging system** 

**Grinding station** 