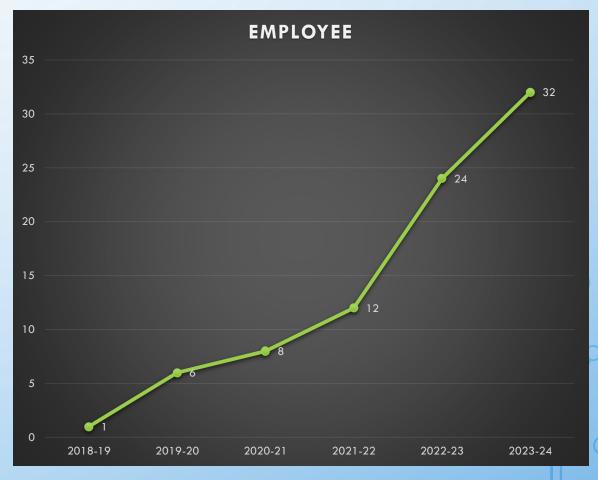

### **NUMBER OF EMPLOYEE**

### **JOURNEY OF THE COMPANY**

- **We started the company with solo ownership on 21st Dec-2018 & now growing up to 32 on-roll employees & 8 temporary manning.**
- **❖** Initially, we started the company as freelancing in the PLC support & Robotics integration.
- **Later on, we grew up the small level of manufacturing & now we are trying to be the leader in the industry.**
- **❖** Initially, we started the first workshop within a 500 sq ft area in May-2019 & now we have a bigger facility of 12500 sq. ft. from May 2023.
- **❖** Will have the in-house Mechanical Design, Electrical Design, PLC programmer, Robot Programmer, CMM, Fabrication, and Machine shop facility.
- **Now we are providing all the solutions under one roof.**
- **❖** Will have associated with 20+ manufacturing vendors.
- **❖** Will have associated with the 5+ each VMC & CNC vendor & 4 EDM Vendor.