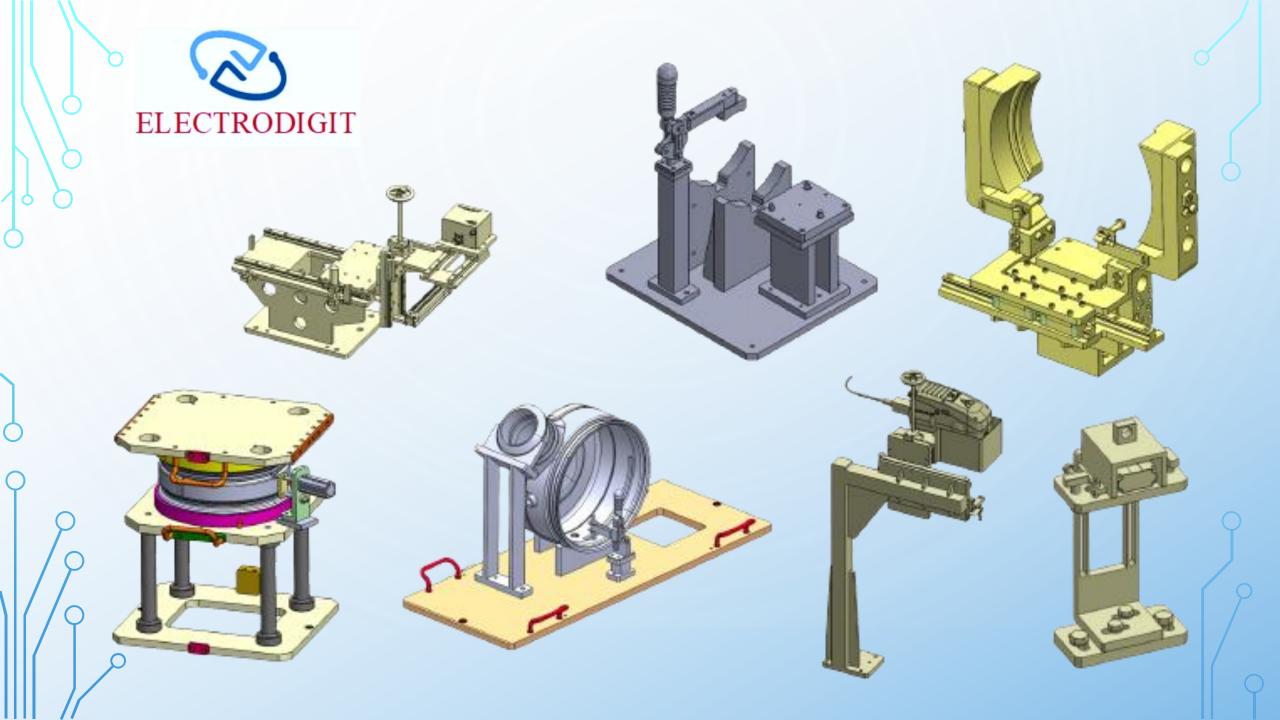

### **OUR PRODUCTS**

Robotic Cell:

### Feeding system with Powerised roller conveyor

Torqueing station:

### Torqueing station:

### **Robotics Welding Fixtures:**

### **Manual Tack Welding Fixtures:**

### Variable Gauges:

### Welding Spm's:

**Weld Seamer** 

**Double end drive** 

**Welding station** 

**Data logging system** 

**Grinding station** 

### **Tool testing setup**

### Welding Fixture & Gauge:

Laser Marking and leak testing machine:

### Flushing Machine:

**Auto Gauge:** 

### Marking Station

### Leakage Station

### **Hydraulic Press**

### Conveyor's:

**Belt conveyor** 

Chain conveyor

### Power roller conveyor

### **Control Panels:**