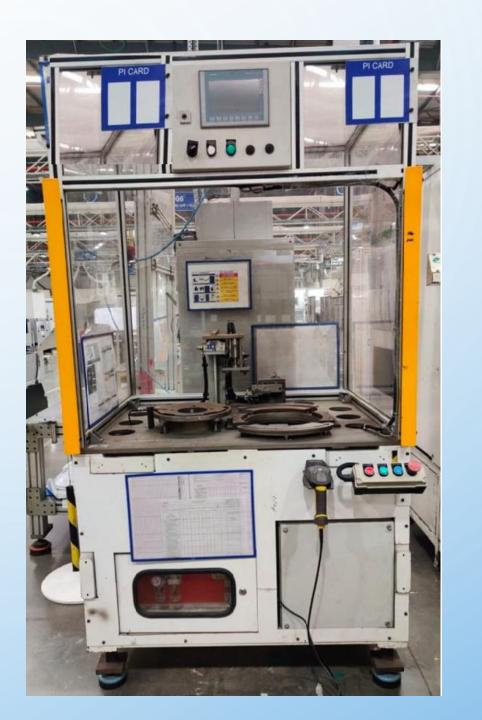

## ORGANIZATION STRUCTURE







### **PROGRESS PATH**

### **AREA**



### **NUMBER OF EMPLOYEE**





### **PROGRESS PATH**

### **NUMBER OF CUSTOMERS**

### TURNOVER (INR.LACS)







### **OUR PRODUCTS**

Robotic Cell:













### Feeding system with Powerised roller conveyor







Torqueing station:







### Torqueing station:







### **Robotics Welding Fixtures:**

















### **Manual Tack Welding Fixtures:**







### Variable Gauges:













### Welding Spm's:



**Weld Seamer** 



**Double end drive** 





**Welding station** 



**Data logging system** 



**Grinding station** 



### **Tool testing setup**





### Welding Fixture & Gauge:





















Laser Marking and leak testing machine:





### Flushing Machine:





**Auto Gauge:** 







### Marking Station







### Leakage Station







### **Hydraulic Press**







### Conveyor's:



**Belt conveyor** 



Chain conveyor



### Power roller conveyor









### **Control Panels:**

















### **OUR CUSTOMERS**

### faurecia







Eberspächer











































### **CONTACT US**



Gat no:1567, Shelar wasti, Dehu-Alandi road,

Chikhali, Pune-411062



info@electrodigit.com



www.electrodigit.com



+919766009577 / +919370286720





# Q & A