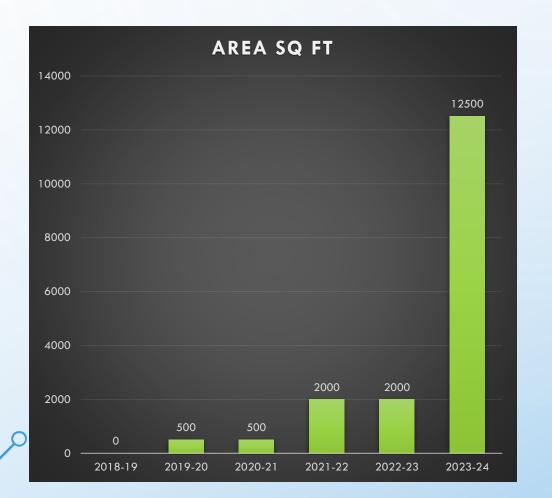

### **JOURNEY OF THE COMPANY**

- **We started the company with solo ownership on 21st Dec-2018 & now growing up to 32 on-roll employees & 8 temporary manning.**
- **❖** Initially, we started the company as freelancing in the PLC support & Robotics integration.
- **Later on, we grew up the small level of manufacturing & now we are trying to be the leader in the industry.**
- **❖** Initially, we started the first workshop within a 500 sq ft area in May-2019 & now we have a bigger facility of 12500 sq. ft. from May 2023.
- **❖** Will have the in-house Mechanical Design, Electrical Design, PLC programmer, Robot Programmer, CMM, Fabrication, and Machine shop facility.
- **Now we are providing all the solutions under one roof.**
- **❖** Will have associated with 20+ manufacturing vendors.
- **❖** Will have associated with the 5+ each VMC & CNC vendor & 4 EDM Vendor.

### **AREA**