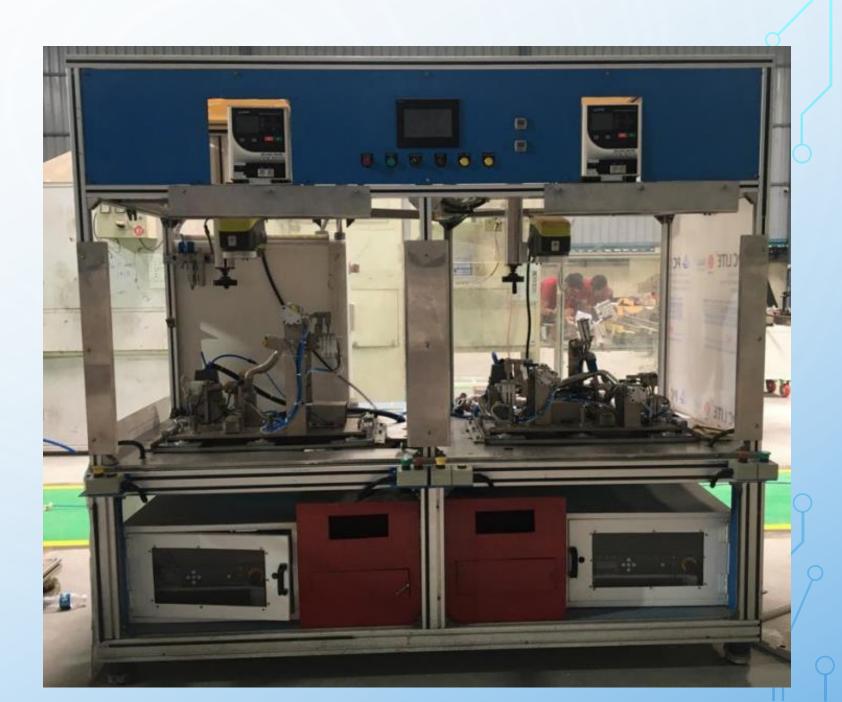

### Welding Spm's:

**Weld Seamer** 

**Double end drive** 

**Welding station** 

**Data logging system** 

**Grinding station** 