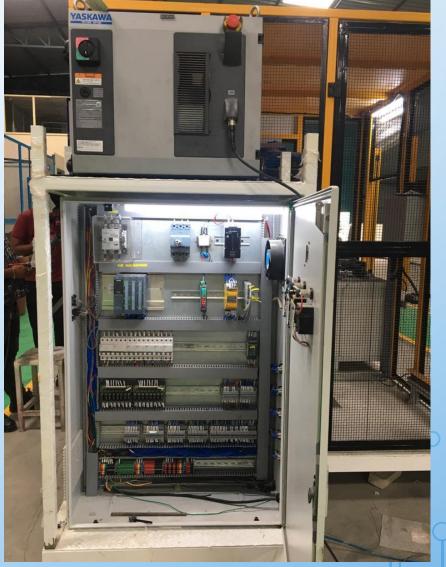

obotic Cell:













### Feeding system with Powerised roller conveyor







Torqueing station:







### Torqueing station:







### **Robotics Welding Fixtures:**

















### **Manual Tack Welding Fixtures:**







### Variable Gauges:













### Welding Spm's:



**Weld Seamer** 



**Double end drive** 





**Welding station** 



**Data logging system** 



**Grinding station** 



### **Tool testing setup**





### Welding Fixture & Gauge:





















Laser Marking and leak testing machine:





### Flushing Machine:





**Auto Gauge:** 







### Marking Station







### Leakage Station







### **Hydraulic Press**







### Conveyor's:



**Belt conveyor** 



Chain conveyor



### Power roller conveyor









### **Control Panels:**

















### **OUR CUSTOMERS**

### faurecia







Eberspächer











































### **CONTACT US**



Gat no:1567, Shelar wasti, Dehu-Alandi road,

Chikhali, Pune-411062



info@electrodigit.com



www.electrodigit.com



+919766009577 / +919370286720





# Q & A